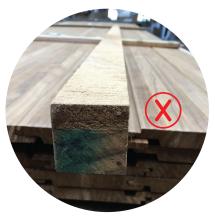

|
|                           | <ul> <li>Agitation of piping system may be required to prevent settling of dust at junctions.</li> </ul>                                                                                               |
|                           | - Suitable LEV systems should be used to protect operators.                                                                                                                                            |
|                           | - Laminated blocks should be cut using a fine kerf bandsaw perpendicular to the glue line in order to achieve vertical grain orientation in the face of the boards, or otherwise as appropriate to the |

### Vertical grain oriented towards the weather

profile being made.



Weather-exposed face



Weather-exposed face



### **Vulcan Joinery**

#### **Product handling**

#### Vulcan - Laminated Vertical Grain

Abodo's flagship product is produced from Thermally Modified Radiata Pine that has been laminated and grain oriented into large blocks.



Quarter sawn grain

### Bandsawing

Bandsawing is the first step to process larger pieces known as "laminated block". It is critical that the bandsaw runs perpendicular to the glue lines. Some stepping can occur during the glue lamination process – a centre cut through the block allows a square edge to run against guides.



Cutting direction

#### Standard laminated block dimensions









3 out – 63mm blanks

| · · · · · | / | - |  |
|-----------|---|---|--|









Sizes can vary slightly from indicated.

## **ABODO**

## **Vulcan J