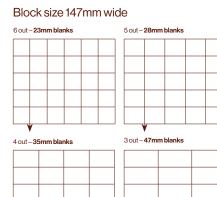

the face of the boards, or otherwise as appropriate to the |

### Vertical grain oriented towards the weather

profile being made.



Weather-exposed face



Weather-exposed face



### **Vulcan Joinery**

#### **Product handling**

#### Vulcan - Laminated Vertical Grain

Abodo's flagship product is produced from Thermally Modified Radiata Pine that has been laminated and grain oriented into large blocks.



Quarter sawn grain

### Bandsawing

Bandsawing is the first step to process larger pieces known as "laminated block". It is critical that the bandsaw runs perpendicular to the glue lines. Some stepping can occur during the glue lamination process – a centre cut through the block allows a square edge to run against guides.



Cutting direction

#### Standard laminated block dimensions









3 out – 63mm blanks

| · · · · · | / | - |  |
|-----------|---|---|--|









Sizes can vary slightly from indicated.

## **ABODO**

## **Vulcan Joinery**

| Fastening                                  | <ul> <li>For exterior appearance applications, high quality stainless steel fixings (screws or nails) are recommended.</li> <li>Stainless steel 316 (A4) fixings should be used in areas near the sea.</li> <li>Note: Silicone bronze/copper fixings can be subject to oxidation during weathering, resulting in discolouration and weeping around fixing head.</li> <li>For interior applications bright or zinc coated fixings may be used.</li> <li>In applications close to the ground, including door sill type applications, a hardwood or metal style sill should be used.</li> </ul> |
|-----------