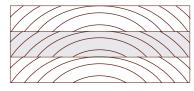

| - Suitable LEV systems should be used to protect operators.                                                                                                                                            |
|                           | - Laminated blocks should be cut using a fine kerf bandsaw perpendicular to the glue line in order to achieve vertical grain orientation in the face of the boards, or otherwise as appropriate to the |

### Vertical grain oriented towards the weather

profile being made.



Weather-exposed face



Weather-exposed face



### **Vulcan Joinery**

#### **Product handling**

#### Vulcan - Laminated Vertical Grain

Abodo's flagship product is produced from Thermally Modified Radiata Pine that has been laminated and grain oriented into large blocks.



Quarter sawn grain

### Bandsawing

Bandsawing is the first step to process larger pieces known as "laminated block". It is critical that the bandsaw runs perpendicular to the glue lines. Some stepping can occur during the glue lamination process – a centre cut through the block allows a square edge to run against guides.



Cutting direction

#### Standard laminated block dimensions









3 out – 63mm blanks

| · · · · · | / | - |  |
|-----------|---|---|--|









Sizes can vary slightly from indicated.

## **ABODO**

## **Vulcan Joinery**

| Fastening                                  | <ul> <li>For exterior appearance applications, high quality stainless steel fixings (screws or nails) are recommended.</li> <li>Stainless steel 316 (A4) fixings should be used in areas near the sea