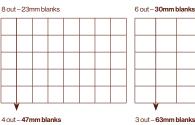

face of the boards, or otherwise as appropriate to the |

### Vertical grain oriented towards the weather

profile being made.



Weather-exposed face



Weather-exposed face



### **Vulcan Joinery**

#### **Product handling**

#### Vulcan - Laminated Vertical Grain

Abodo's flagship product is produced from Thermally Modified Radiata Pine that has been laminated and grain oriented into large blocks.



Quarter sawn grain

### Bandsawing

Bandsawing is the first step to process larger pieces known as "laminated block". It is critical that the bandsaw runs perpendicular to the glue lines. Some stepping can occur during the glue lamination process – a centre cut through the block allows a square edge to run against guides.



Cutting direction

#### Standard laminated block dimensions









3 out – 63mm blanks

| · · · · · | / | - |  |
|-----------|---|---|--|









Sizes can vary slightly from indicated.

## **ABODO**

## **Vulcan Joinery**

| Fastening                                  | <ul> <li>For exterior appearance applications, high quality stainless steel fixings (screws or nails) are recommended.</li> <li>Stainless steel 316 (A4) fixings should be used in areas near the sea.</li> <li>Note: Silicone bronze/copper fixings can be subject to oxidation during weathering, resulting in discolouration and weeping around fixing head.</li> <li>For interior applications bright or zinc coated fixings may be used.</li> <li>In applications close to the ground, including door sill type applications, a hardwood or metal style sill should be used.</li> </ul> |
|---------------