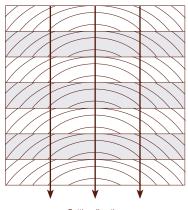

he glue line in order to achieve vertical grain orientation in the face of the boards, or otherwise as appropriate to the |

### Vertical grain oriented towards the weather

profile being made.



Weather-exposed face



Weather-exposed face



### **Vulcan Joinery**

#### **Product handling**

#### Vulcan - Laminated Vertical Grain

Abodo's flagship product is produced from Thermally Modified Radiata Pine that has been laminated and grain oriented into large blocks.



Quarter sawn grain

### Bandsawing

Bandsawing is the first step to process larger pieces known as "laminated block". It is critical that the bandsaw runs perpendicular to the glue lines. Some stepping can occur during the glue lamination process – a centre cut through the block allows a square edge to run against guides.



Cutting direction

#### Standard laminated block dimensions









3 out – 63mm blanks

| · · · · · | / | - |  |
|-----------|---|---|--|









Sizes can vary slightly from indicated.

## **ABODO**

## **Vulcan Joinery**

| Fastening                                  | <ul> <li>For exterior appearance applications, high quality stainless steel fixings (screws or nails) are recommended.</li> <li>Stainless steel 316 (A4) fixings should be used in areas near the sea.</li> <li>Note: Silicone bronze/copper fixings can be subject to oxidation during weathering, resulting in discolouration and weeping around fixing head.</li> <li>For interior applications bright or zinc coated fixings may be used.</li> <li>In applications close to the ground, including door sill type applications, a hardwoo