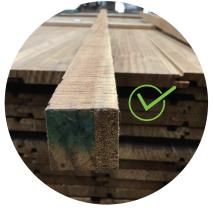

|
|                           | <ul> <li>Agitation of piping system may be required to prevent settling of dust at junctions.</li> </ul>                                                                                               |
|                           | - Suitable LEV systems should be used to protect operators.                                                                                                                                            |
|                           | - Laminated blocks should be cut using a fine kerf bandsaw perpendicular to the glue line in order to achieve vertical grain orientation in the face of the boards, or otherwise as appropriate to the |

### Vertical grain oriented towards the weather

profile being made.



Weather-exposed face



Weather-exposed face



### **Vulcan Joinery**

#### **Product handling**

#### Vulcan - Laminated Vertical Grain

Abodo's flagship product is produced from Thermally Modified Radiata Pine that has been laminated and grain oriented into large blocks.



Quarter sawn grain

### Bandsawing

Bandsawing is the first step to process larger pieces known as "laminated block". It is critical that the bandsaw runs perpendicular to the glue lines. Some stepping can occur during the glue lamination process – a centre cut through the block allows a square edge to run against guides.



Cutting direction

#### Standard laminated block dimensions









3 out – 63mm blanks

| · · · · · | / | - |  |
|-----------|---|---|--|









Sizes can vary slightly from indicated.

##